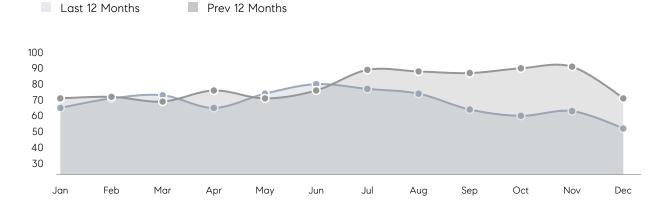

| AVERAGE DOM        | 58        | 43        | 35%      |
|                | % OF ASKING PRICE  | 102%      | 102%      |          |
|                | AVERAGE SOLD PRICE | \$351,945 | \$316,223 | 11%      |
|                | # OF CONTRACTS     | 20        | 19        | 5%       |
|                | NEW LISTINGS       | 19        | 21        | -10%     |
| Condo/Co-op/TH | AVERAGE DOM        | 84        | 57        | 47%      |
|                | % OF ASKING PRICE  | 100%      | 101%      |          |
|                | AVERAGE SOLD PRICE | \$156,500 | \$138,000 | 13%      |
|                | # OF CONTRACTS     | 5         | 6         | -17%     |
|                | NEW LISTINGS       | 3         | 4         | -25%     |

# East Orange

#### DECEMBER 2022

#### Monthly Inventory



### Contracts By Price Range



### Listings By Price Range



COMPASS

 $\sim$   $\sim$   $\sim$   $\sim$   $\sim$ / / / / / / / //// | | | | | / ------

Compass makes no representations or warranties, express or implied, with respect to future market conditions or prices of residential product at the time the subject property or any competitive property is complete and ready for occupancy or with respect to any report, study, finding, recommendation or other information provided by Compass herein. Moreover, no warranty, express or implied, is made or should be assumed regarding the accuracy, adequacy, completeness, legality, reliability, merchantability or fitness for a particular purpose of any information, in part or whole, contained herein. All material is presented with the underst