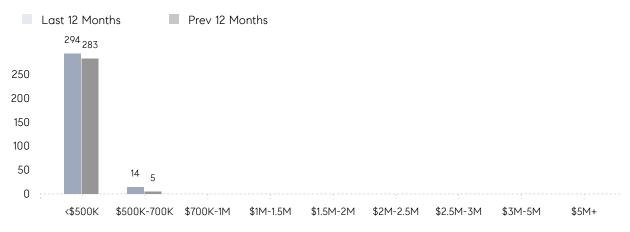

| 43        | 35%      |
|                | % OF ASKING PRICE  | 102%      | 102%      |          |
|                | AVERAGE SOLD PRICE | \$351,945 | \$316,223 | 11%      |
|                | # OF CONTRACTS     | 20        | 19        | 5%       |
|                | NEW LISTINGS       | 19        | 21        | -10%     |
| Condo/Co-op/TH | AVERAGE DOM        | 84        | 57        | 47%      |
|                | % OF ASKING PRICE  | 100%      | 101%      |          |
|                | AVERAGE SOLD PRICE | \$156,500 | \$138,000 | 13%      |
|                | # OF CONTRACTS     | 5         | 6         | -17%     |
|                | NEW LISTINGS       | 3         | 4         | -25%     |

# East Orange

#### DECEMBER 2022

#### Monthly Inventory



### Contracts By Price Range



### Listings By Price Range



COMPASS

 $\sim$   $\sim$   $\sim$   $\sim$   $\sim$ / / / / / / / //// | | | | | / ------

Compass makes no representations or warranties, express or implied, with respect to future market conditions or prices of residential product at the time the subject property or any competitive property is complete and ready for occupancy or with respect to any report, study, finding, recommendation or other information provided by Compass herein. Moreover, no warranty, express or implied, is made or should be assumed regarding the accuracy, adequacy, completeness, legality, reliability, merchantability or fitness for a particular purpose of any information, in part or whole, contained herein. All material is presented with the understanding that Compass shall not be